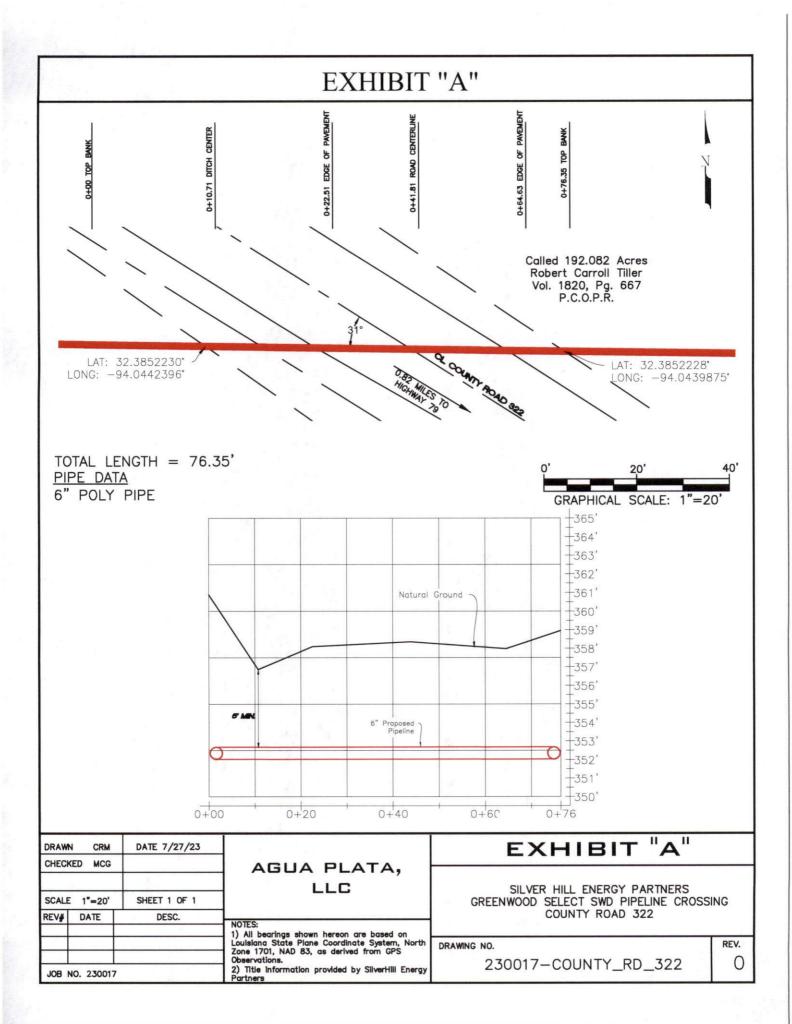

# NOTICE OF PROPOSED INSTALLATION PIPELINE AND/OR UTILITY LINES

TO: THE PANOLA COUNTY COMMISSIONER'S COURT

c/o

PANOLA COUNTY ROAD & BRIDGE DEPARTMENT, CARTHAGE, TEXAS Formal notice is hereby given that:

| Silver Hill III Midstream, LLC COMPANY NAME)                                       | proposes to place a                                                                                                                                           |
|------------------------------------------------------------------------------------|---------------------------------------------------------------------------------------------------------------------------------------------------------------|
| six inch (6")<br>PIPE SIZE)                                                        | line within the Right-of-Way                                                                                                                                  |
| of County Road: <u>322</u><br>(NUMBER OF ROAD                                      | as follows:                                                                                                                                                   |
| The proposed pipeline will cross und natallation shall be made by boring a total I | der the indicated roads on the attached sheet. ength of 76.35 feet line in Panola County.                                                                     |
| y the copies of the drawings attached                                              | proposed line and appurtenances is more fully shown to this notice. The line will be constructed and as directed by the County Commissioners in ecifications. |
| Construction of this line will begin or August, 2023                               | or after the <u>27th</u> day of                                                                                                                               |
|                                                                                    | FIRM: Silver Hill III Midstream, LLC BY: Philip Watkins TITLE: Contract ROW Agent ADDRESS: 1310 East SE Loop 323 Tyler, TX 75701                              |
|                                                                                    | PHONE: (903 372-4388                                                                                                                                          |

#### RE: County Road #322

The Panola County Commissioners' Court offers no objection to the location on the right-of-way of your proposed **6" line** within the right-of-way of County Road **#322** as shown by accompanying drawings and notice except as noted below.