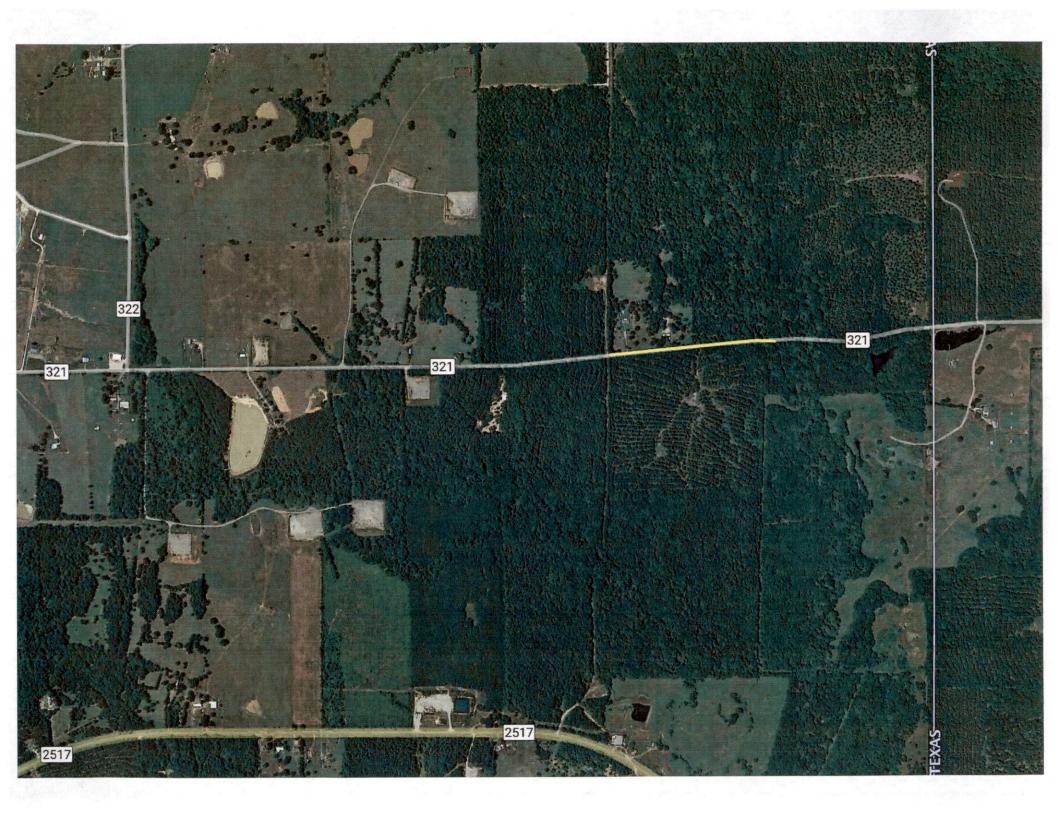

## **APPROVAL**

August 15, 2023

TO: Rockcliff Energy
Attn: Michael Rodriguez
342 Johnny Clark Road
Longview, TX 75603

RE: County Roads #304, #3041, #305, #321-2 lines, #322, & Stateline Road

The Panola County Commissioners' Court offers no objection to the location on the right-of-way of your proposed 12" temporary water lines within the right-of-way of County Road #304, #3041, #305, #321-2 lines, #322, & Stateline Road as shown by accompanying drawings and notice except as noted below.