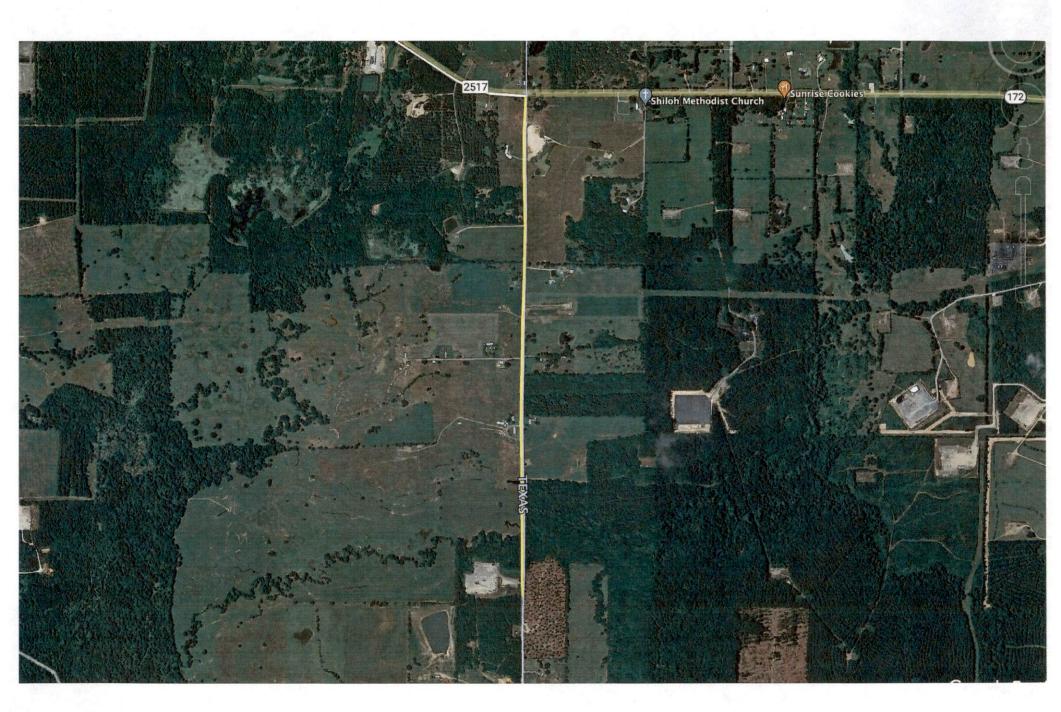

## **APPROVAL**

August 15, 2023

TO: Rockcliff Energy
Attn: Michael Rodriguez
342 Johnny Clark Road
Longview, TX 75603

RE: County Roads #304, #3041, #305, #321-2 lines, #322, & Stateline Road

The Panola County Commissioners' Court offers no objection to the location on the right-of-way of your proposed 12" temporary water lines within the right-of-way of County Road #304, #3041, #305, #321-2 lines, #322, & Stateline Road as shown by accompanying drawings and notice except as noted below.