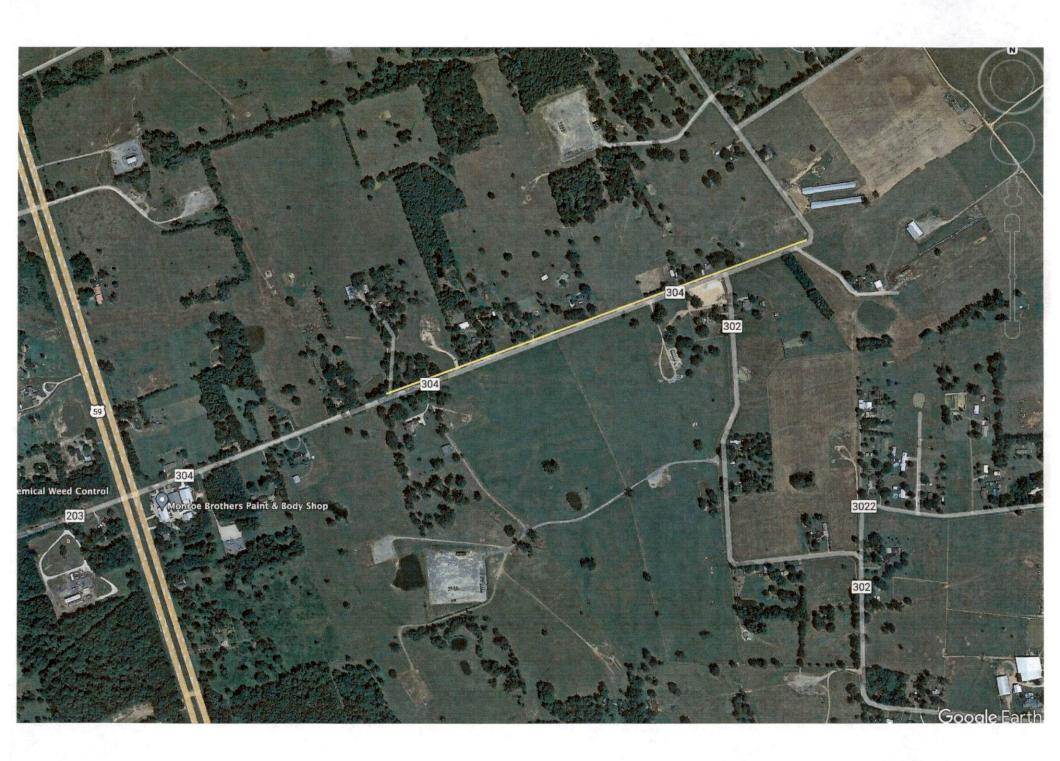

TO: THE PANOLA COUNTY COMMISSIONER'S COURT

c/o

PANOLA COUNTY ROAD & BRIDGE DEPARTMENT, CARTHAGE, TEXAS Formal notice is hereby given that:

| Rockcliff Energy                                                              | proposes to place a                                                                                                                                                         |
|-------------------------------------------------------------------------------|-----------------------------------------------------------------------------------------------------------------------------------------------------------------------------|
| (COMPANY NAME)                                                                | · · · · ·                                                                                                                                                                   |
| 12"                                                                           | line within the Right-of-Way                                                                                                                                                |
| (PIPE SIZE)                                                                   |                                                                                                                                                                             |
| of County Road: 304                                                           | as follows:                                                                                                                                                                 |
| (NUMBER OF RO                                                                 | DAU)                                                                                                                                                                        |
| The proposed pipeline will cross<br>Installation shall be made by boring a to | under the indicated roads on the attached sheet.<br>tal length of <u>3368 feet</u> line in Panola County.                                                                   |
| by the copies of the drawings attach                                          | the proposed line and appurtenances is more fully shown and to this notice. The line will be constructed and Way as directed by the County Commissioners in Specifications. |
| Construction of this line will beging August, 2023                            | on or after the <u>15th</u> day of                                                                                                                                          |
|                                                                               |                                                                                                                                                                             |
|                                                                               | FIRM: Rockcliff Energy                                                                                                                                                      |
|                                                                               | BY: Michael Rodriguez                                                                                                                                                       |
|                                                                               | TITLE: ROW Agent                                                                                                                                                            |
|                                                                               | ADDRESS: 342 Johnny Clark Road Longview TX 75603                                                                                                                            |
|                                                                               | PHONE:(682) 459-5001                                                                                                                                                        |

## **APPROVAL**

August 15, 2023

TO: Rockcliff Energy
Attn: Michael Rodriguez
342 Johnny Clark Road
Longview, TX 75603

RE: County Roads #304, #3041, #305, #321-2 lines, #322, & Stateline Road

The Panola County Commissioners' Court offers no objection to the location on the right-of-way of your proposed 12" temporary water lines within the right-of-way of County Road #304, #3041, #305, #321-2 lines, #322, & Stateline Road as shown by accompanying drawings and notice except as noted below.