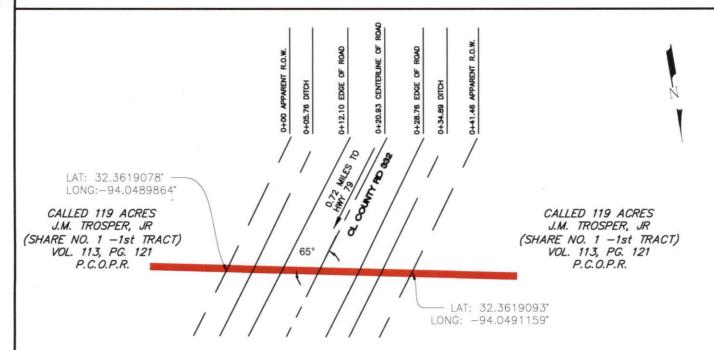

#### RE: County Road #332

The Panola County Commissioners' Court offers no objection to the location on the right-of-way of your proposed **6" line** within the right-of-way of County Road **#332** as shown by accompanying drawings and notice except as noted below.

## EXHIBIT "A"

AGUA PLATA, LLC GREENWOOD SELECT SWD PIPELINE CROSSING COUNTY ROAD 332 PANOLA COUNTY, TEXAS

| DRAWING NO.               | REV. |
|---------------------------|------|
| 230017_COUNTY_ROAD_332(A) | 0    |

## EXHIBIT "A"

AGUA PLATA, LLC GREENWOOD SELECT SWD PIPELINE CROSSING COUNTY ROAD 332 PANOLA COUNTY, TEXAS

REV.

0

DRAWING NO. 230017\_COUNTY\_ROAD\_332(B)