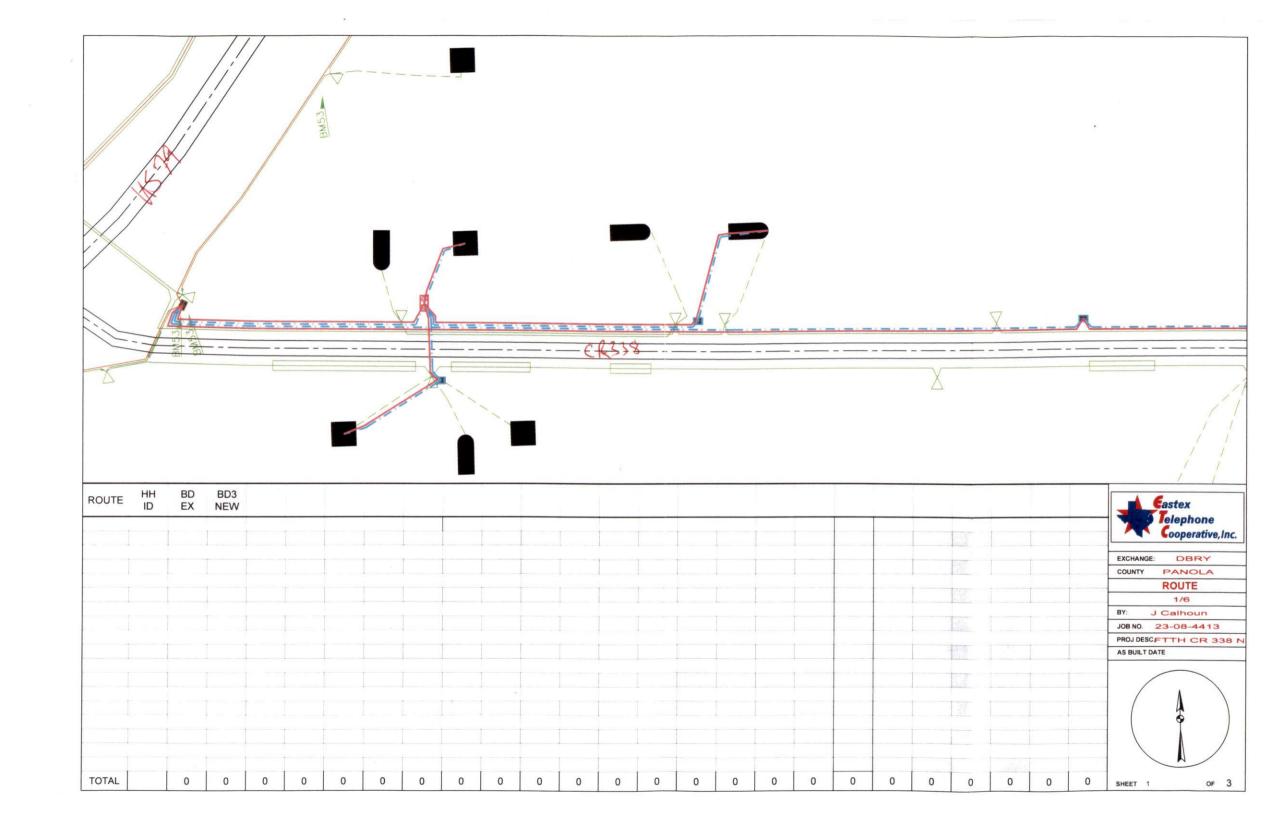

# NOTICE OF PROPOSE INSTALLATION PIPE AND / OR UTILITY LINES

|                                           | DATE                                                        | 0                           | 08 - 08 - 2023                                                                                                                          |
|-------------------------------------------|-------------------------------------------------------------|-----------------------------|-----------------------------------------------------------------------------------------------------------------------------------------|
| TO : THE <u>PANOLA</u>                    | COUNTY COMMISSION                                           | NERS COU                    | RT                                                                                                                                      |
| c / o                                     |                                                             |                             |                                                                                                                                         |
| PANOLA COUNTY                             | ROAD & BRIDGE DEPA                                          | ARTMENT                     | CARTHAGE, TEXAS                                                                                                                         |
|                                           | Formal n                                                    | otice is here               | eby given that:                                                                                                                         |
|                                           | Eastex Telephone Co-o<br>(COMPANY NAME)                     | р                           | proposes to place a                                                                                                                     |
|                                           | 1½"<br>(PIPE SIZE)                                          | line                        | within the right-of-way                                                                                                                 |
| of County Road :                          | 338<br>(NUMBER OF R                                         | ROAD)                       | as follows :                                                                                                                            |
|                                           | eline will cross under the i<br>nade by boring total lengtl |                             | Panola County is                                                                                                                        |
| will begin here and c -94.151296). We wil | ontinue east for 1,800 feet                                 | t, then south ts containing | ty Road 338 (32.308321, -94.156774), work for 450 feet, where work will end (32.306608, g fiber optic cable, on both sides of the road, |
| the copies of drawing                     | gs attached to this notice. They as directed by the Count   | The line will               | opurtenances is more full shown by I be constructed and maintained on the coners in accordance with current                             |
| Construction                              | of this line will begin on o                                | or after the                |                                                                                                                                         |
| 8th                                       | day of                                                      | August                      |                                                                                                                                         |
|                                           |                                                             |                             | FIRM: Eastex Telephone Cooperative  BY:                                                                                                 |
|                                           |                                                             |                             | TITLE: Staking Representative                                                                                                           |
|                                           |                                                             |                             | ADDRESS: P. O. BOX 1691 Waskom, TX 75692                                                                                                |
|                                           |                                                             |                             | PHONE: (903) 687-3600                                                                                                                   |

August 15, 2023

TO: Eastex Telephone Co-op Attn: Jeremie Calhoun P.O. Box 1691 Waskom, TX 75692

#### RE: County Road #338

The Panola County Commissioners' Court offers no objection to the location on the right-of-way of your proposed 1 ½" line within the right-of-way of County Road #338 as shown by accompanying drawings and notice except as noted below.