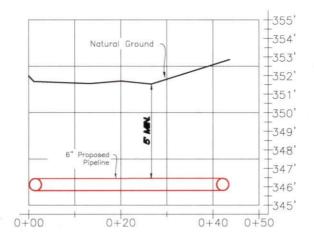

## EXHIBIT "A"

TOTAL LENGTH = 43.64'
PIPE DATA
6.0" POLY PIPE

| DRAWN |           | DATE 7/27/23 |
|-------|-----------|--------------|
| CHECK | ED MCG    |              |
| SCALE | 1"=30'    | SHEET 1 OF 2 |
| REV#  | DATE      | DESC.        |
|       |           |              |
|       |           |              |
| JOB N | 0. 230017 |              |

## EXHIBIT "A"

AGUA PLATA, LLC GREENWOOD SELECT SWD PIPELINE CROSSING COUNTY ROAD 332 PANOLA COUNTY, TEXAS

| DRAWING NO.               | REV. |
|---------------------------|------|
| 230017_COUNTY_ROAD_332(A) | 0    |