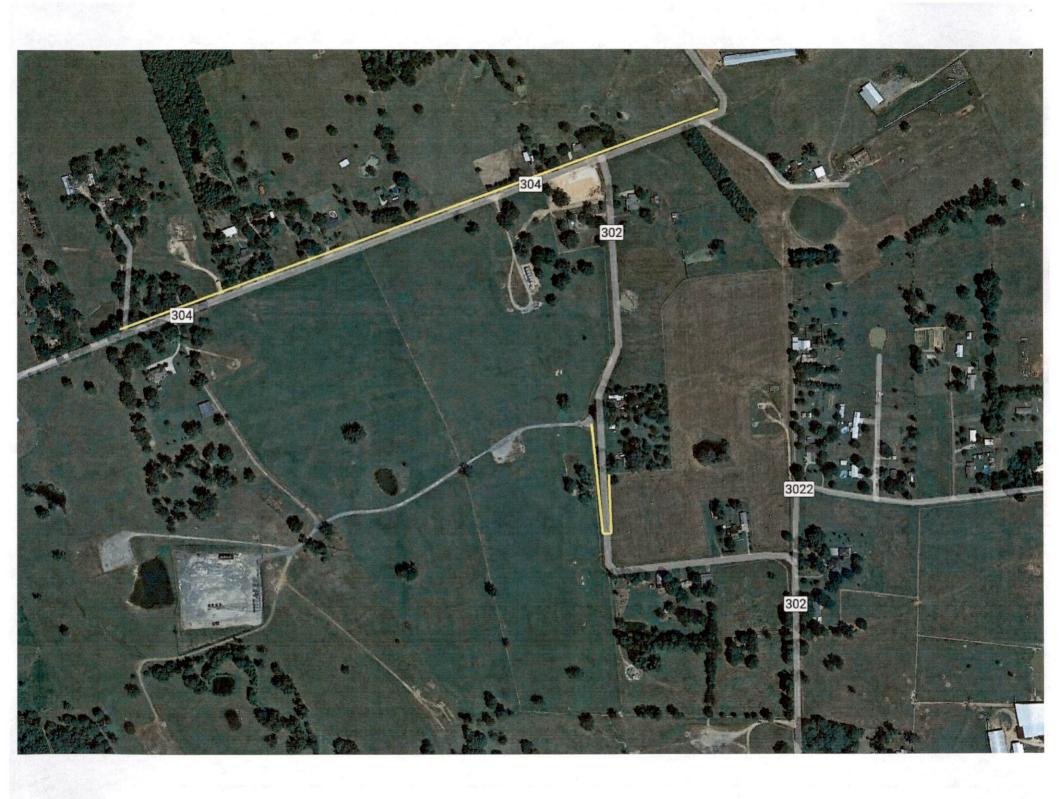

TO: THE PANOLA COUNTY COMMISSIONER'S COURT

c/o

PANOLA COUNTY ROAD & BRIDGE DEPARTMENT, CARTHAGE, TEXAS Formal notice is hereby given that:

| Rockcliff Energy                                                              | proposes to place a                                                                                                                                                         |
|-------------------------------------------------------------------------------|-----------------------------------------------------------------------------------------------------------------------------------------------------------------------------|
| (COMPANY NAME)                                                                | · · · · ·                                                                                                                                                                   |
| 12"                                                                           | line within the Right-of-Way                                                                                                                                                |
| (PIPE SIZE)                                                                   |                                                                                                                                                                             |
| of County Road: 304                                                           | as follows:                                                                                                                                                                 |
| (NUMBER OF RO                                                                 | DAU)                                                                                                                                                                        |
| The proposed pipeline will cross<br>Installation shall be made by boring a to | under the indicated roads on the attached sheet.<br>tal length of <u>3368 feet</u> line in Panola County.                                                                   |
| by the copies of the drawings attach                                          | the proposed line and appurtenances is more fully shown and to this notice. The line will be constructed and Way as directed by the County Commissioners in Specifications. |
| Construction of this line will beging August, 2023                            | on or after the <u>15th</u> day of                                                                                                                                          |
|                                                                               |                                                                                                                                                                             |
|                                                                               | FIRM: Rockcliff Energy                                                                                                                                                      |
|                                                                               | BY: Michael Rodriguez                                                                                                                                                       |
|                                                                               | TITLE: ROW Agent                                                                                                                                                            |
|                                                                               | ADDRESS: 342 Johnny Clark Road Longview TX 75603                                                                                                                            |
|                                                                               | PHONE:(682) 459-5001                                                                                                                                                        |

## **APPROVAL**

August 15, 2023

TO: Rockcliff Energy
Attn: Michael Rodriguez
342 Johnny Clark Road
Longview, TX 75603

RE: County Roads #304, #3041, #305, #321-2 lines, #322, & Stateline Road

The Panola County Commissioners' Court offers no objection to the location on the right-of-way of your proposed 12" temporary water lines within the right-of-way of County Road #304, #3041, #305, #321-2 lines, #322, & Stateline Road as shown by accompanying drawings and notice except as noted below.