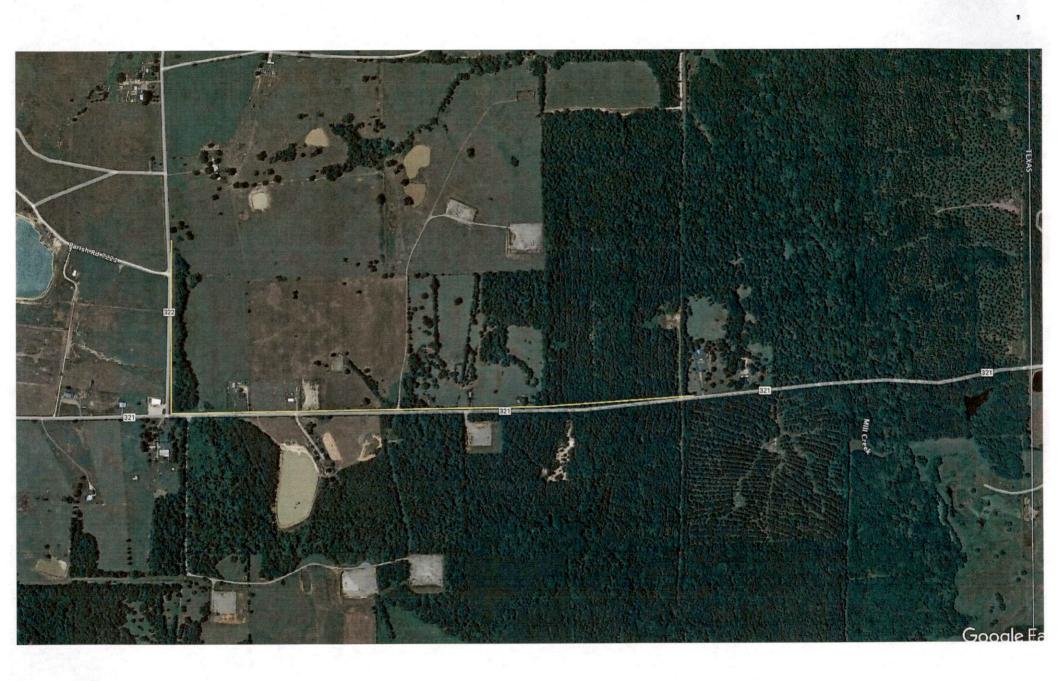

## **APPROVAL**

August 15, 2023

TO: Rockcliff Energy
Attn: Michael Rodriguez
342 Johnny Clark Road
Longview, TX 75603

RE: County Roads #304, #3041, #305, #321-2 lines, #322, & Stateline Road

The Panola County Commissioners' Court offers no objection to the location on the right-of-way of your proposed 12" temporary water lines within the right-of-way of County Road #304, #3041, #305, #321-2 lines, #322, & Stateline Road as shown by accompanying drawings and notice except as noted below.