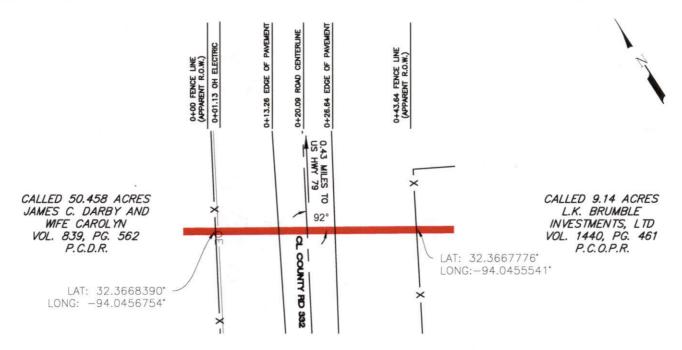

#### RE: County Road #332

The Panola County Commissioners' Court offers no objection to the location on the right-of-way of your proposed **6" line** within the right-of-way of County Road **#332** as shown by accompanying drawings and notice except as noted below.

## EXHIBIT "A"

AGUA PLATA, LLC GREENWOOD SELECT SWD PIPELINE CROSSING COUNTY ROAD 332 PANOLA COUNTY, TEXAS

| DRAWING NO.               | REV. |
|---------------------------|------|
| 230017_COUNTY_ROAD_332(A) | 0    |

## EXHIBIT "A"

AGUA PLATA, LLC GREENWOOD SELECT SWD PIPELINE CROSSING COUNTY ROAD 332 PANOLA COUNTY, TEXAS

REV.

0

DRAWING NO. 230017\_COUNTY\_ROAD\_332(B)