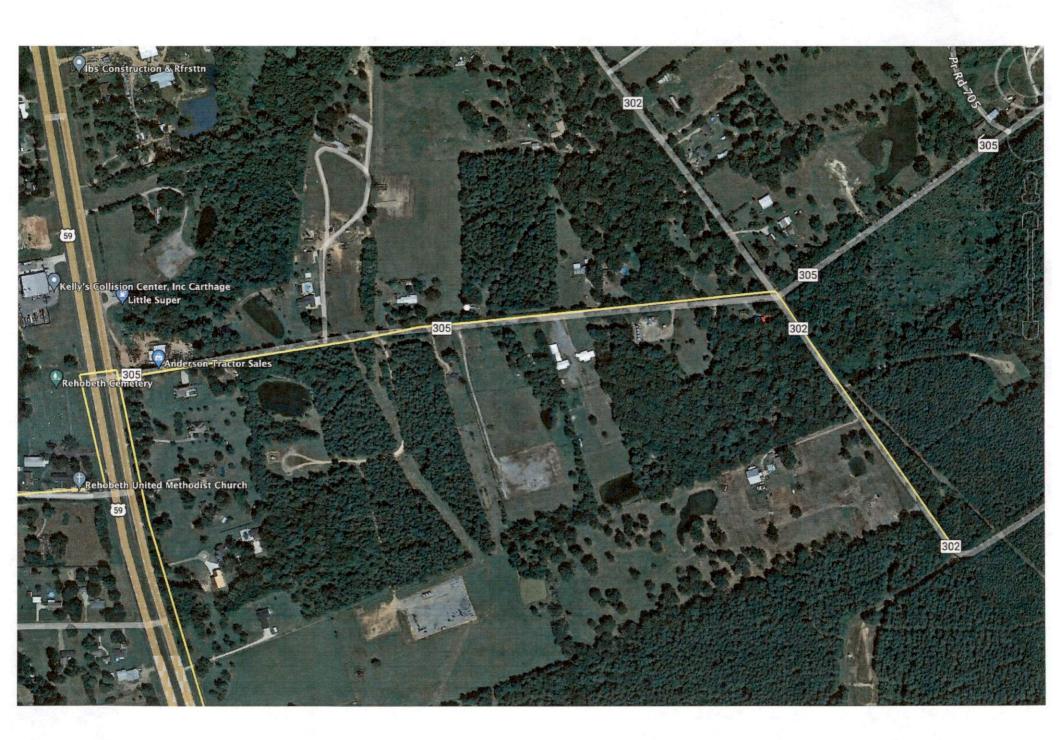

| Rockcliff Energy                                                                      | proposes to place a                                                                                                                                    |
|---------------------------------------------------------------------------------------|--------------------------------------------------------------------------------------------------------------------------------------------------------|
| (COMPANY NAME)                                                                        | •                                                                                                                                                      |
| 12"                                                                                   | line within the Right-of-Way                                                                                                                           |
| (PIPE SIZE)                                                                           |                                                                                                                                                        |
| of County Road: <u>302</u>                                                            | as follows:                                                                                                                                            |
| (NUMBER OF ROAD)                                                                      |                                                                                                                                                        |
| The proposed pipeline will cross unde nstallation shall be made by boring a total ler | r the indicated roads on the attached sheet.  ngth of 935 feet line in Panola County.                                                                  |
| by the copies of the drawings attached to                                             | oposed line and appurtenances is more fully shown this notice. The line will be constructed and as directed by the County Commissioners in ifications. |
| Construction of this line will begin on c August, 2023                                | or after the <u>15th</u> day of                                                                                                                        |
| =                                                                                     | RM: Rockcliff Energy                                                                                                                                   |
|                                                                                       | BY: Michael Rodriguez                                                                                                                                  |
| T                                                                                     | ITLE: ROW Agent                                                                                                                                        |
| A                                                                                     | DDRESS: 342 Johnny Clark Road                                                                                                                          |
| n                                                                                     | Longview TX 75603                                                                                                                                      |
| ۲                                                                                     | PHONE:(682) 459-5001                                                                                                                                   |

August 15, 2023

TO: Rockcliff Energy

Attn: Michael Rodriguez 342 Johnny Clark Road Longview, TX 75603

RE: County Road #302 (3 lines)

The Panola County Commissioners' Court offers no objection to the location on the right-of-way of your proposed 12" temporary water lines within the right-of-way of County Road #302 as shown by accompanying drawings and notice except as noted below.

| Rockcliff Energy                                                                  | proposes to place a                                                                                                                                             |
|-----------------------------------------------------------------------------------|-----------------------------------------------------------------------------------------------------------------------------------------------------------------|
| (COMPANY NAME)                                                                    |                                                                                                                                                                 |
| 12"<br>(PIPE SIZE)                                                                | line within the Right-of-Way                                                                                                                                    |
| of County Road: <u>302</u><br>(NUMBER OF ROAD                                     | as follows:                                                                                                                                                     |
| The proposed pipeline will cross und installation shall be made by boring a total | der the indicated roads on the attached sheet.<br>length of 937 feet line in Panola County.                                                                     |
| by the copies of the drawings attached                                            | proposed line and appurtenances is more fully shown to this notice. The line will be constructed and y as directed by the County Commissioners in ecifications. |
| Construction of this line will begin or August, 2023                              | n or after the <u>15th</u> day of                                                                                                                               |
|                                                                                   | FIRM: Rockcliff Energy BY: Michael Rodriguez TITLE: ROW Agent ADDRESS: 342 Johnny Clark Road Longview TX 75603 PHONE:(682) 459-5001                             |

## **APPROVAL**

August 15, 2023

TO: Rockcliff Energy
Attn: Michael Rodriguez
342 Johnny Clark Road
Longview, TX 75603

RE: County Roads #304, #3041, #305, #321-2 lines, #322, & Stateline Road

The Panola County Commissioners' Court offers no objection to the location on the right-of-way of your proposed 12" temporary water lines within the right-of-way of County Road #304, #3041, #305, #321-2 lines, #322, & Stateline Road as shown by accompanying drawings and notice except as noted below.