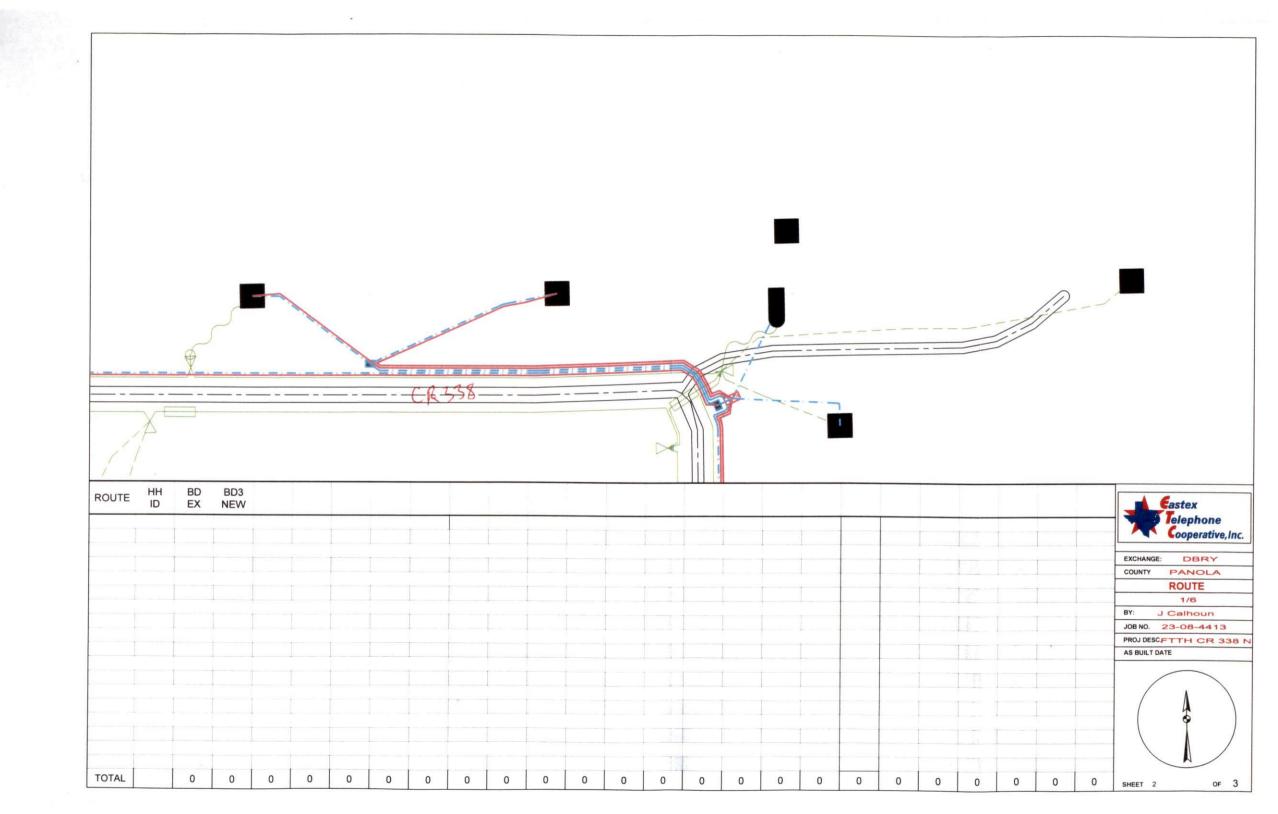

# NOTICE OF PROPOSE INSTALLATION PIPE AND / OR UTILITY LINES

|                                           | DATE                                                        | 0                           | 08 - 08 - 2023                                                                                                                          |
|-------------------------------------------|-------------------------------------------------------------|-----------------------------|-----------------------------------------------------------------------------------------------------------------------------------------|
| TO : THE <u>PANOLA</u>                    | COUNTY COMMISSION                                           | NERS COU                    | RT                                                                                                                                      |
| c / o                                     |                                                             |                             |                                                                                                                                         |
| PANOLA COUNTY                             | ROAD & BRIDGE DEPA                                          | ARTMENT                     | CARTHAGE, TEXAS                                                                                                                         |
|                                           | Formal n                                                    | otice is here               | eby given that:                                                                                                                         |
|                                           | Eastex Telephone Co-o<br>(COMPANY NAME)                     | р                           | proposes to place a                                                                                                                     |
|                                           | 1½"<br>(PIPE SIZE)                                          | line                        | within the right-of-way                                                                                                                 |
| of County Road :                          | 338<br>(NUMBER OF R                                         | ROAD)                       | as follows :                                                                                                                            |
|                                           | eline will cross under the i<br>nade by boring total lengtl |                             | Panola County is                                                                                                                        |
| will begin here and c -94.151296). We wil | ontinue east for 1,800 feet                                 | t, then south ts containing | ty Road 338 (32.308321, -94.156774), work for 450 feet, where work will end (32.306608, g fiber optic cable, on both sides of the road, |
| the copies of drawing                     | gs attached to this notice. They as directed by the Count   | The line will               | opurtenances is more full shown by I be constructed and maintained on the coners in accordance with current                             |
| Construction                              | of this line will begin on o                                | or after the                |                                                                                                                                         |
| 8th                                       | day of                                                      | August                      |                                                                                                                                         |
|                                           |                                                             |                             | FIRM: Eastex Telephone Cooperative  BY:                                                                                                 |
|                                           |                                                             |                             | TITLE: Staking Representative                                                                                                           |
|                                           |                                                             |                             | ADDRESS: P. O. BOX 1691 Waskom, TX 75692                                                                                                |
|                                           |                                                             |                             | PHONE: (903) 687-3600                                                                                                                   |

#### RE: County Road #338

The Panola County Commissioners' Court offers no objection to the location on the right-of-way of your proposed 1 ½" line within the right-of-way of County Road #338 as shown by accompanying drawings and notice except as noted below.