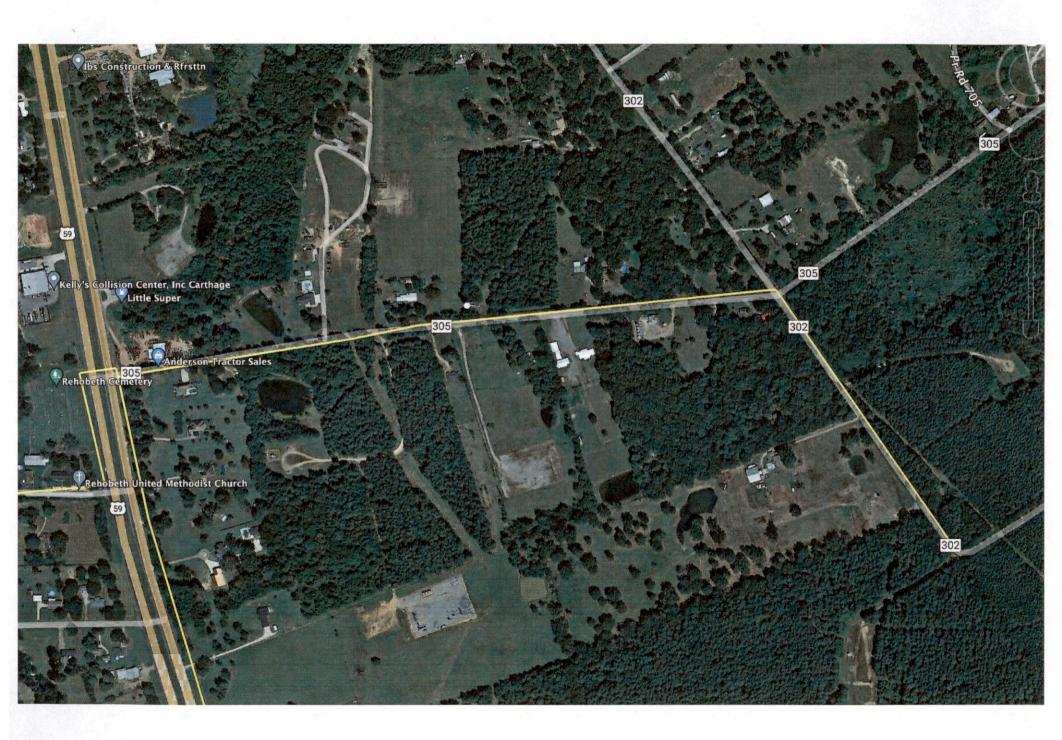

| Rockcliff Energy                                                                      | proposes to place a                                                                                                                                    |
|---------------------------------------------------------------------------------------|--------------------------------------------------------------------------------------------------------------------------------------------------------|
| (COMPANY NAME)                                                                        | •                                                                                                                                                      |
| 12"                                                                                   | line within the Right-of-Way                                                                                                                           |
| (PIPE SIZE)                                                                           |                                                                                                                                                        |
| of County Road: <u>302</u>                                                            | as follows:                                                                                                                                            |
| (NUMBER OF ROAD)                                                                      |                                                                                                                                                        |
| The proposed pipeline will cross unde nstallation shall be made by boring a total ler | r the indicated roads on the attached sheet.  ngth of 935 feet line in Panola County.                                                                  |
| by the copies of the drawings attached to                                             | oposed line and appurtenances is more fully shown this notice. The line will be constructed and as directed by the County Commissioners in ifications. |
| Construction of this line will begin on c August, 2023                                | or after the <u>15th</u> day of                                                                                                                        |
| =                                                                                     | RM: Rockcliff Energy                                                                                                                                   |
|                                                                                       | BY: Michael Rodriguez                                                                                                                                  |
| T                                                                                     | ITLE: ROW Agent                                                                                                                                        |
| A                                                                                     | DDRESS: 342 Johnny Clark Road                                                                                                                          |
| n                                                                                     | Longview TX 75603                                                                                                                                      |
| ۲                                                                                     | PHONE:(682) 459-5001                                                                                                                                   |

August 15, 2023

TO: Rockcliff Energy

Attn: Michael Rodriguez 342 Johnny Clark Road Longview, TX 75603

RE: County Road #302 (3 lines)

The Panola County Commissioners' Court offers no objection to the location on the right-of-way of your proposed 12" temporary water lines within the right-of-way of County Road #302 as shown by accompanying drawings and notice except as noted below.

| Rockcliff Energy                                                                  | proposes to place a                                                                                                                                             |
|-----------------------------------------------------------------------------------|-----------------------------------------------------------------------------------------------------------------------------------------------------------------|
| (COMPANY NAME)                                                                    |                                                                                                                                                                 |
| 12"<br>(PIPE SIZE)                                                                | line within the Right-of-Way                                                                                                                                    |
| of County Road: <u>302</u><br>(NUMBER OF ROAD                                     | as follows:                                                                                                                                                     |
| The proposed pipeline will cross und installation shall be made by boring a total | der the indicated roads on the attached sheet.<br>length of 937 feet line in Panola County.                                                                     |
| by the copies of the drawings attached                                            | proposed line and appurtenances is more fully shown to this notice. The line will be constructed and y as directed by the County Commissioners in ecifications. |
| Construction of this line will begin or August, 2023                              | n or after the <u>15th</u> day of                                                                                                                               |
|                                                                                   | FIRM: Rockcliff Energy BY: Michael Rodriguez TITLE: ROW Agent ADDRESS: 342 Johnny Clark Road Longview TX 75603 PHONE:(682) 459-5001                             |

## **APPROVAL**

August 15, 2023

TO: Rockcliff Energy
Attn: Michael Rodriguez
342 Johnny Clark Road
Longview, TX 75603

RE: County Roads #304, #3041, #305, #321-2 lines, #322, & Stateline Road

The Panola County Commissioners' Court offers no objection to the location on the right-of-way of your proposed 12" temporary water lines within the right-of-way of County Road #304, #3041, #305, #321-2 lines, #322, & Stateline Road as shown by accompanying drawings and notice except as noted below.