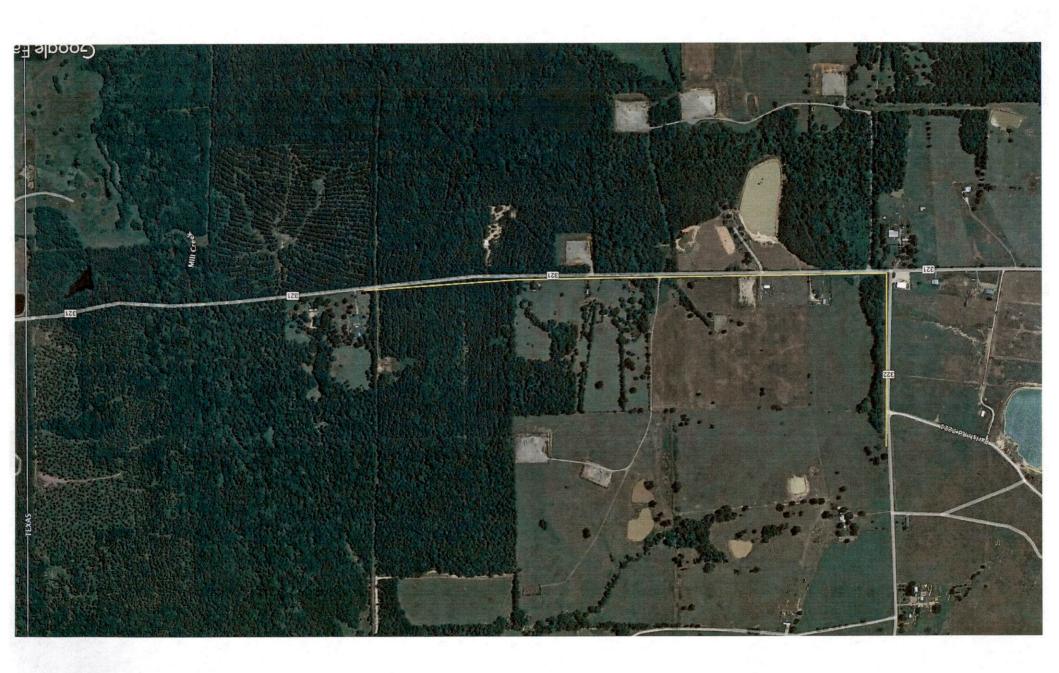

## **APPROVAL**

August 15, 2023

TO: Rockcliff Energy
Attn: Michael Rodriguez
342 Johnny Clark Road
Longview, TX 75603

RE: County Roads #304, #3041, #305, #321-2 lines, #322, & Stateline Road

The Panola County Commissioners' Court offers no objection to the location on the right-of-way of your proposed 12" temporary water lines within the right-of-way of County Road #304, #3041, #305, #321-2 lines, #322, & Stateline Road as shown by accompanying drawings and notice except as noted below.