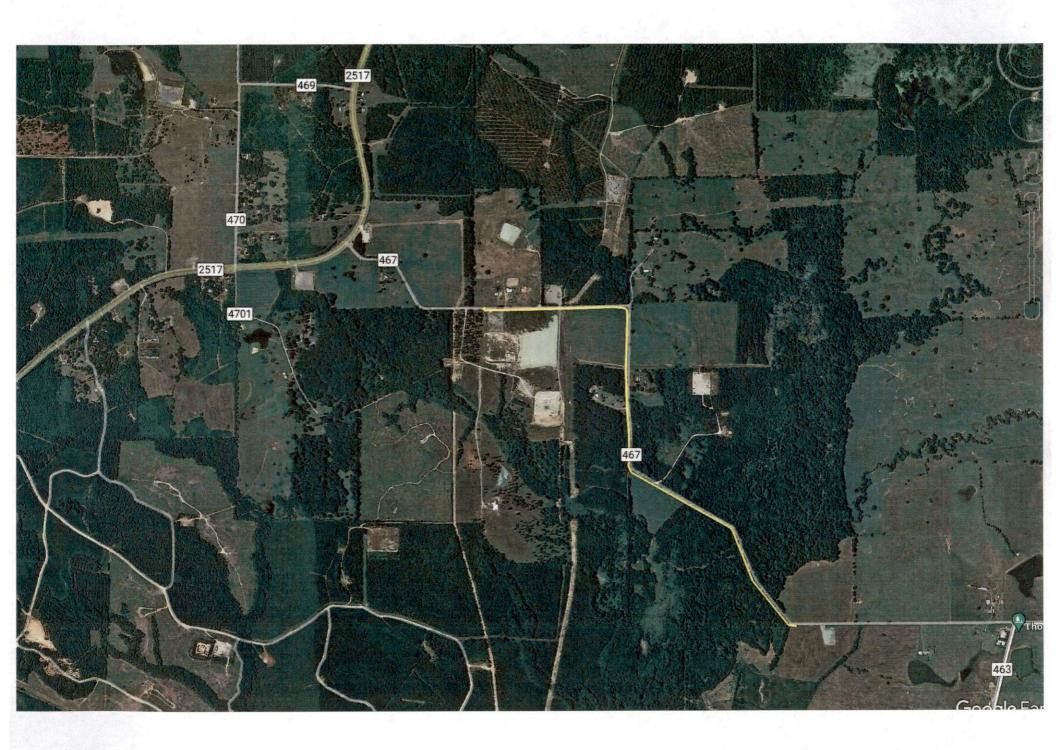

| Rockcliff Energy                                                                 | proposes to place a                                                                                                                                             |
|----------------------------------------------------------------------------------|-----------------------------------------------------------------------------------------------------------------------------------------------------------------|
| COMPANY NAME)                                                                    | · · · · · ·                                                                                                                                                     |
| 12"                                                                              | line within the Right-of-Way                                                                                                                                    |
| PIPE SIZE)                                                                       | <u></u>                                                                                                                                                         |
| of County Road: <u>467</u><br>(NUMBER OF ROAD                                    | as follows:                                                                                                                                                     |
| The proposed pipeline will cross una natallation shall be made by boring a total | der the indicated roads on the attached sheet.<br>length of 9000 Feet line in Panola County.                                                                    |
| by the copies of the drawings attached                                           | proposed line and appurtenances is more fully shown to this notice. The line will be constructed and y as directed by the County Commissioners in ecifications. |
| Construction of this line will begin of August, 2023                             | n or after the <u>15th</u> day of                                                                                                                               |
|                                                                                  | FIRM: Rockcliff Energy                                                                                                                                          |
|                                                                                  | BY: Michael Rodriguez                                                                                                                                           |
|                                                                                  | TITLE: ROW Agent                                                                                                                                                |
|                                                                                  | ADDRESS: 342 Johnny Clark Road<br>Longview TX 75603                                                                                                             |
|                                                                                  | PHONE:(682) 459-5001                                                                                                                                            |
|                                                                                  | \ / <del>(</del>                                                                                                                                                |

August 15, 2023

TO: Rockcliff Energy

Attn: Michael Rodriguez 342 Johnny Clark Road Longview, TX 75603

#### RE: County Road #467

The Panola County Commissioners' Court offers no objection to the location on the right-of-way of your proposed **12" temporary water line** within the right-of-way of County Road **#467** as shown by accompanying drawings and notice except as noted below.