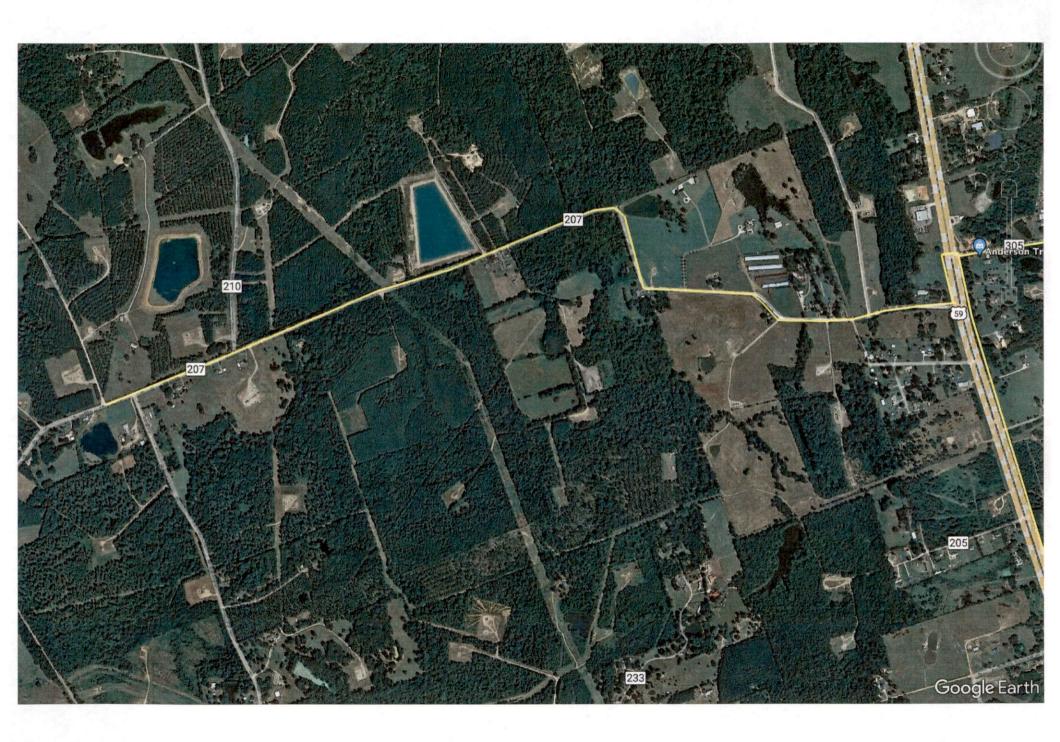

| Rockcliff Energy                                                                | proposes to place a                                                                                                                                               |
|---------------------------------------------------------------------------------|-------------------------------------------------------------------------------------------------------------------------------------------------------------------|
| (COMPANY NAME)                                                                  |                                                                                                                                                                   |
| 12"                                                                             | line within the Right-of-Way                                                                                                                                      |
| (PIPE SIZE)                                                                     |                                                                                                                                                                   |
| of County Road: 207                                                             | as follows:                                                                                                                                                       |
| (NUMBER OF ROAI                                                                 | D)                                                                                                                                                                |
| The proposed pipeline will cross un nstallation shall be made by boring a total | der the indicated roads on the attached sheet.<br>length of 2.12 mile line in Panola County.                                                                      |
| by the copies of the drawings attached                                          | proposed line and appurtenances is more fully shown to this notice. The line will be constructed and by as directed by the County Commissioners in secifications. |
| Construction of this line will begin o August, 2023                             | n or after the <u>15th</u> day of                                                                                                                                 |
|                                                                                 | FIRM:_Rockcliff Energy                                                                                                                                            |
|                                                                                 | BY: Michael Rodriguez                                                                                                                                             |
|                                                                                 | TITLE: ROW Agent ADDRESS: 342 Johnny Clark Road                                                                                                                   |
|                                                                                 | Longview TX 75603                                                                                                                                                 |
|                                                                                 | PHONE:(682) 459-5001                                                                                                                                              |

August 15, 2023

TO: Rockcliff Energy

Attn: Michael Rodriguez 342 Johnny Clark Road Longview, TX 75603

RE: County Road #207

The Panola County Commissioners' Court offers no objection to the location on the right-of-way of your proposed 12" temporary water line within the right-of-way of County Road #207 as shown by accompanying drawings and notice except as noted below.