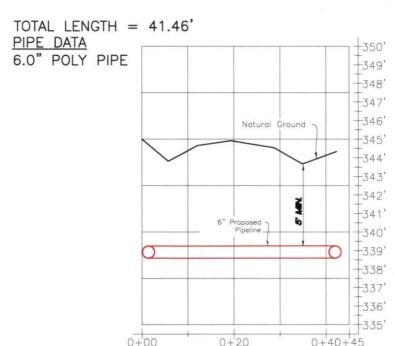

#### RE: County Road #332

The Panola County Commissioners' Court offers no objection to the location on the right-of-way of your proposed **6" line** within the right-of-way of County Road **#332** as shown by accompanying drawings and notice except as noted below.

## EXHIBIT "A"

AGUA PLATA, LLC GREENWOOD SELECT SWD PIPELINE CROSSING COUNTY ROAD 332 PANOLA COUNTY, TEXAS

| DRAWING NO.               | REV. |
|---------------------------|------|
| 230017_COUNTY_ROAD_332(A) | 0    |

## EXHIBIT "A"

AGUA PLATA, LLC GREENWOOD SELECT SWD PIPELINE CROSSING COUNTY ROAD 332 PANOLA COUNTY, TEXAS

REV.

0

DRAWING NO. 230017\_COUNTY\_ROAD\_332(B)