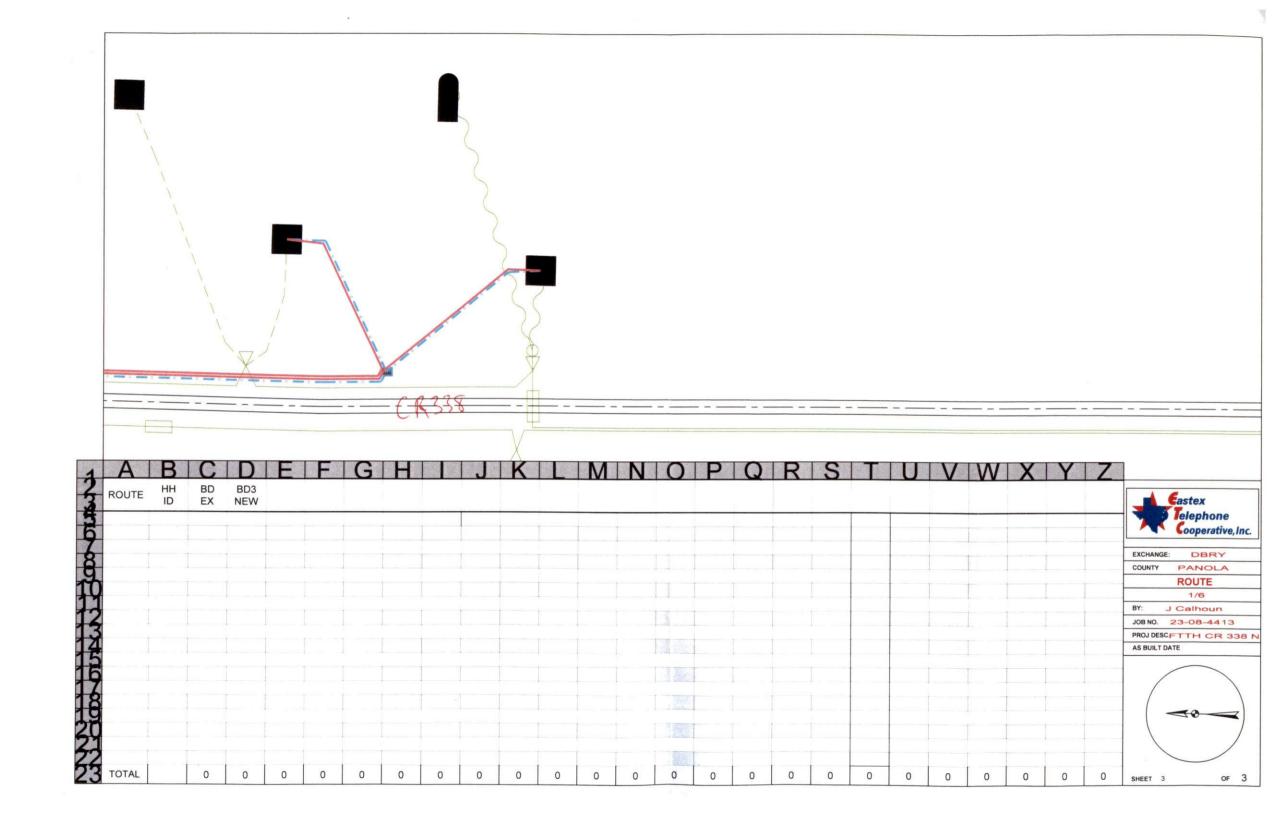

# NOTICE OF PROPOSE INSTALLATION PIPE AND / OR UTILITY LINES

|                                           | DATE                                                        | 0                           | 08 - 08 - 2023                                                                                                                          |
|-------------------------------------------|-------------------------------------------------------------|-----------------------------|-----------------------------------------------------------------------------------------------------------------------------------------|
| TO : THE <u>PANOLA</u>                    | COUNTY COMMISSION                                           | NERS COU                    | RT                                                                                                                                      |
| c / o                                     |                                                             |                             |                                                                                                                                         |
| PANOLA COUNTY                             | ROAD & BRIDGE DEPA                                          | ARTMENT                     | CARTHAGE, TEXAS                                                                                                                         |
|                                           | Formal n                                                    | otice is here               | eby given that:                                                                                                                         |
|                                           | Eastex Telephone Co-o<br>(COMPANY NAME)                     | р                           | proposes to place a                                                                                                                     |
|                                           | 1½"<br>(PIPE SIZE)                                          | line                        | within the right-of-way                                                                                                                 |
| of County Road :                          | 338<br>(NUMBER OF R                                         | ROAD)                       | as follows :                                                                                                                            |
|                                           | eline will cross under the i<br>nade by boring total lengtl |                             | Panola County is                                                                                                                        |
| will begin here and c -94.151296). We wil | ontinue east for 1,800 feet                                 | t, then south ts containing | ty Road 338 (32.308321, -94.156774), work for 450 feet, where work will end (32.306608, g fiber optic cable, on both sides of the road, |
| the copies of drawing                     | gs attached to this notice. They as directed by the Count   | The line will               | opurtenances is more full shown by I be constructed and maintained on the coners in accordance with current                             |
| Construction                              | of this line will begin on o                                | or after the                |                                                                                                                                         |
| 8th                                       | day of                                                      | August                      |                                                                                                                                         |
|                                           |                                                             |                             | FIRM: Eastex Telephone Cooperative  BY:                                                                                                 |
|                                           |                                                             |                             | TITLE: Staking Representative                                                                                                           |
|                                           |                                                             |                             | ADDRESS: P. O. BOX 1691 Waskom, TX 75692                                                                                                |
|                                           |                                                             |                             | PHONE: (903) 687-3600                                                                                                                   |