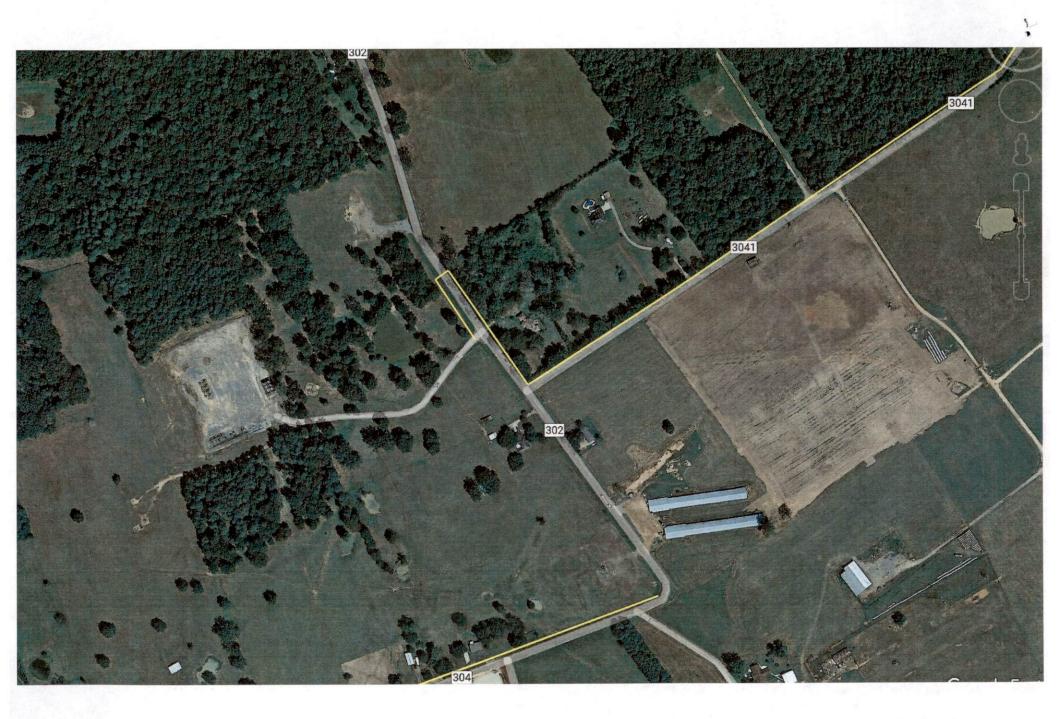

| Rockcliff Energy                                                                      | proposes to place a                                                                                                                                    |
|---------------------------------------------------------------------------------------|--------------------------------------------------------------------------------------------------------------------------------------------------------|
| (COMPANY NAME)                                                                        | •                                                                                                                                                      |
| 12"                                                                                   | line within the Right-of-Way                                                                                                                           |
| (PIPE SIZE)                                                                           |                                                                                                                                                        |
| of County Road: <u>302</u>                                                            | as follows:                                                                                                                                            |
| (NUMBER OF ROAD)                                                                      |                                                                                                                                                        |
| The proposed pipeline will cross unde nstallation shall be made by boring a total ler | r the indicated roads on the attached sheet.  ngth of 935 feet line in Panola County.                                                                  |
| by the copies of the drawings attached to                                             | oposed line and appurtenances is more fully shown this notice. The line will be constructed and as directed by the County Commissioners in ifications. |
| Construction of this line will begin on c August, 2023                                | or after the <u>15th</u> day of                                                                                                                        |
| =                                                                                     | RM: Rockcliff Energy                                                                                                                                   |
|                                                                                       | BY: Michael Rodriguez                                                                                                                                  |
| T                                                                                     | ITLE: ROW Agent                                                                                                                                        |
| A                                                                                     | DDRESS: 342 Johnny Clark Road                                                                                                                          |
| n                                                                                     | Longview TX 75603                                                                                                                                      |
| ۲                                                                                     | PHONE:(682) 459-5001                                                                                                                                   |

August 15, 2023

TO: Rockcliff Energy

Attn: Michael Rodriguez 342 Johnny Clark Road Longview, TX 75603

RE: County Road #302 (3 lines)

The Panola County Commissioners' Court offers no objection to the location on the right-of-way of your proposed 12" temporary water lines within the right-of-way of County Road #302 as shown by accompanying drawings and notice except as noted below.