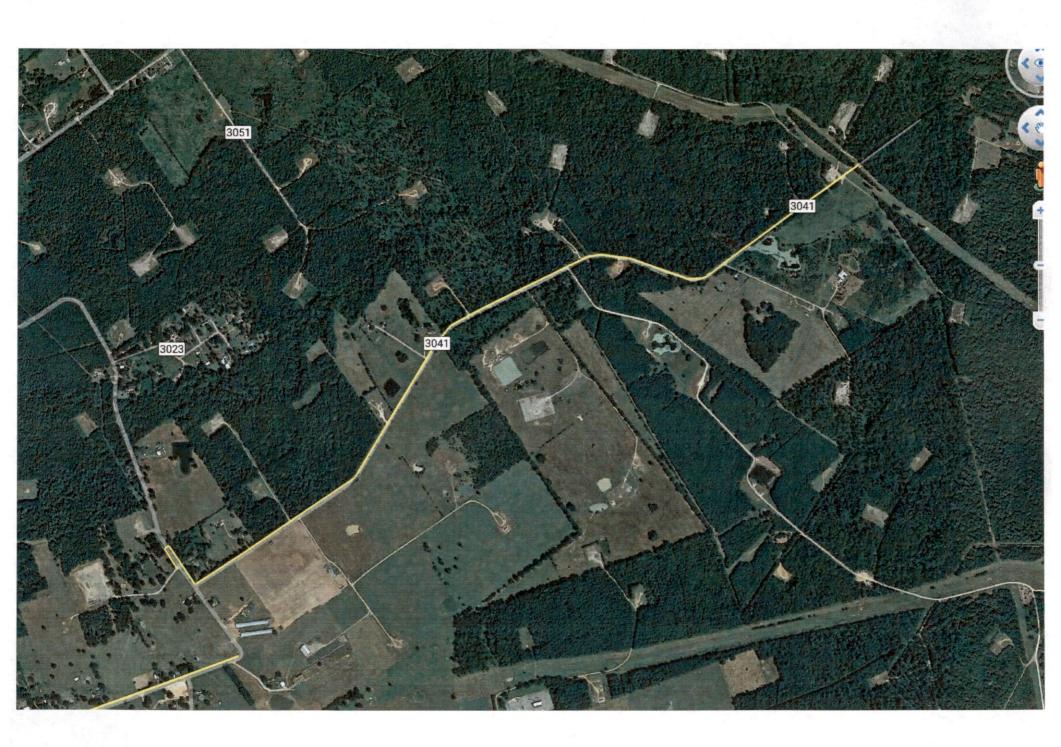

## **APPROVAL**

August 15, 2023

TO: Rockcliff Energy
Attn: Michael Rodriguez
342 Johnny Clark Road
Longview, TX 75603

RE: County Roads #304, #3041, #305, #321-2 lines, #322, & Stateline Road

The Panola County Commissioners' Court offers no objection to the location on the right-of-way of your proposed 12" temporary water lines within the right-of-way of County Road #304, #3041, #305, #321-2 lines, #322, & Stateline Road as shown by accompanying drawings and notice except as noted below.