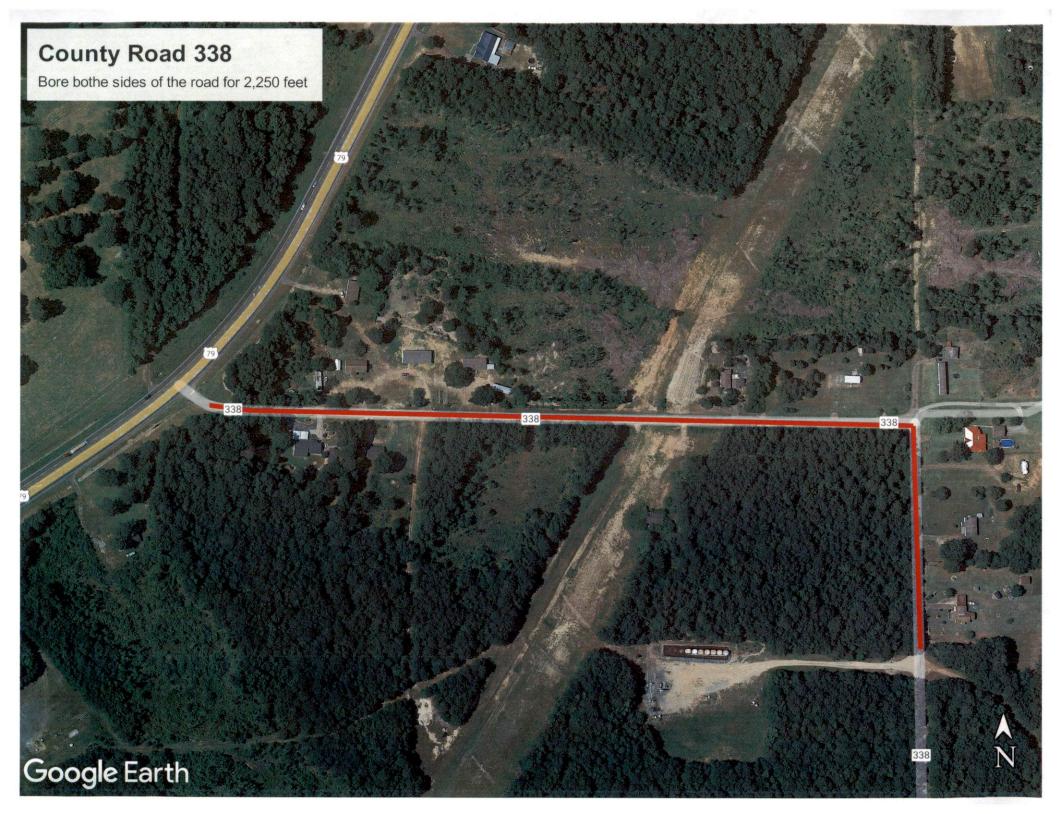

# NOTICE OF PROPOSE INSTALLATION PIPE AND / OR UTILITY LINES

|                                           | DATE                                                        | 0                           | 08 - 08 - 2023                                                                                                                          |
|-------------------------------------------|-------------------------------------------------------------|-----------------------------|-----------------------------------------------------------------------------------------------------------------------------------------|
| TO : THE <u>PANOLA</u>                    | COUNTY COMMISSION                                           | NERS COU                    | RT                                                                                                                                      |
| c / o                                     |                                                             |                             |                                                                                                                                         |
| PANOLA COUNTY                             | ROAD & BRIDGE DEPA                                          | ARTMENT                     | CARTHAGE, TEXAS                                                                                                                         |
|                                           | Formal n                                                    | otice is here               | eby given that:                                                                                                                         |
|                                           | Eastex Telephone Co-o<br>(COMPANY NAME)                     | р                           | proposes to place a                                                                                                                     |
|                                           | 1½"<br>(PIPE SIZE)                                          | line                        | within the right-of-way                                                                                                                 |
| of County Road :                          | 338<br>(NUMBER OF R                                         | ROAD)                       | as follows :                                                                                                                            |
|                                           | eline will cross under the i<br>nade by boring total lengtl |                             | Panola County is                                                                                                                        |
| will begin here and c -94.151296). We wil | ontinue east for 1,800 feet                                 | t, then south ts containing | ty Road 338 (32.308321, -94.156774), work for 450 feet, where work will end (32.306608, g fiber optic cable, on both sides of the road, |
| the copies of drawing                     | gs attached to this notice. They as directed by the Count   | The line will               | opurtenances is more full shown by I be constructed and maintained on the coners in accordance with current                             |
| Construction                              | of this line will begin on o                                | or after the                |                                                                                                                                         |
| 8th                                       | day of                                                      | August                      |                                                                                                                                         |
|                                           |                                                             |                             | FIRM: Eastex Telephone Cooperative  BY:                                                                                                 |
|                                           |                                                             |                             | TITLE: Staking Representative                                                                                                           |
|                                           |                                                             |                             | ADDRESS: P. O. BOX 1691 Waskom, TX 75692                                                                                                |
|                                           |                                                             |                             | PHONE: (903) 687-3600                                                                                                                   |

#### RE: County Road #338

The Panola County Commissioners' Court offers no objection to the location on the right-of-way of your proposed 1 ½" line within the right-of-way of County Road #338 as shown by accompanying drawings and notice except as noted below.